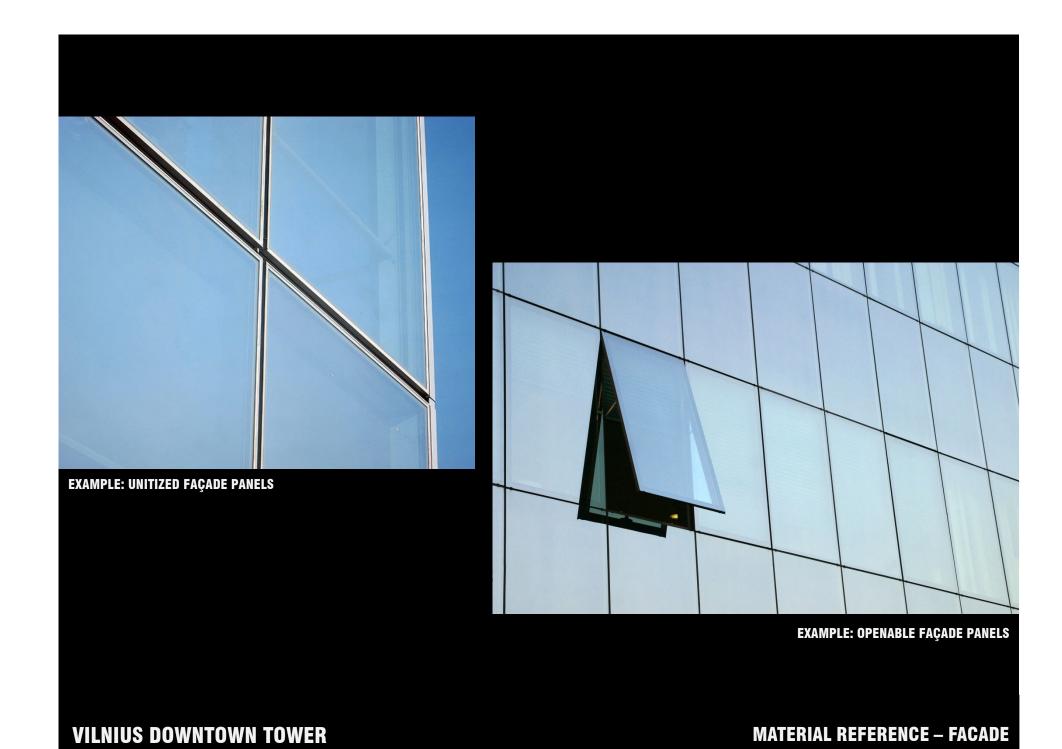

## **UNITIZED GLASS CURTAINWALL:**

- -HIGH PERFORMANCE DOUBLE GLAZING
- SEMI REFLECTIVE GLASS AT TOWER AND PODIUM
- CLEAR GLASS AT ATRIUM FOR MAXIMUM VISIBILITY
- MINIMAL JOINT LINES THROUGHOUT
- -OPENABLE PANELS FOR HOTEL AND OFFICE SPACES
- -FLOOR TO FLOOR SPANNING PANELS
- -INTEGRATED GLASS LOUVERS FOR VENTILATION OPENINGS