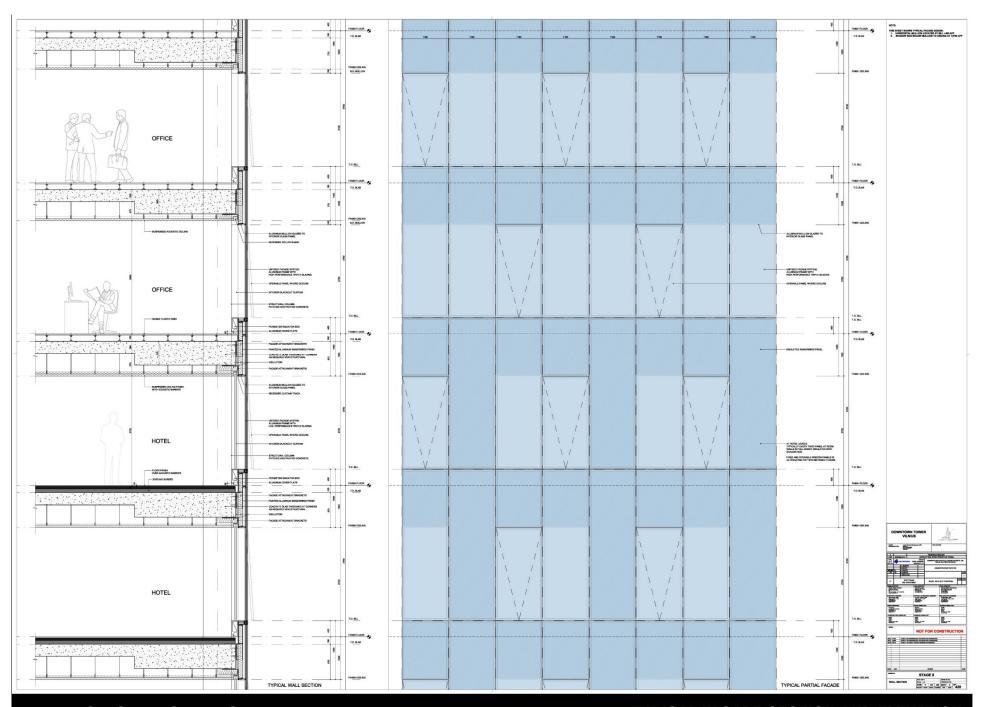

## **UNITIZED GLASS CURTAINWALL:**

- -HIGH PERFORMANCE DOUBLE GLAZING
- SEMI REFLECTIVE GLASS AT TOWER AND PODIUM
- CLEAR GLASS AT ATRIUM FOR MAXIMUM VISIBILITY
- MINIMAL JOINT LINES THROUGHOUT
- -OPENABLE PANELS FOR HOTEL AND OFFICE SPACES
- -FLOOR TO FLOOR SPANNING PANELS
- -INTEGRATED GLASS LOUVERS FOR VENTILATION OPENINGS