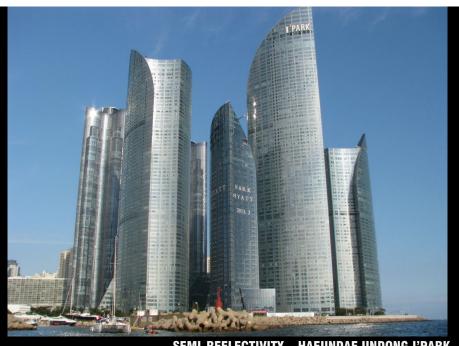

EXAMPLE: FULL HEIGHT GLAZING PANELS WITH SHADOW BOX AT SPANDREL ZONE.

EXAMPLE: FULL HEIGHT GLAZING PANELS WITH SHADOW BOX AT SPANDREL ZONE

MATERIAL REFERENCE – FACADE

HAEUNDAE UDONG I'PARK

MATERIAL REFERENCE – FACADE

GRAND CANAL THEATER

MATERIAL REFERENCE – FACADE

**GLASS LOUVERS IN FACADE** 

SEMI-REFLECTIVITY - HAEUNDAE UNDONG I'PARK

CLEAR GLASS AT ATRIUM – GRAND CANAL THEATER

MATERIAL REFERENCE – FACADE

**VILNIUS DOWNTOWN TOWER** 