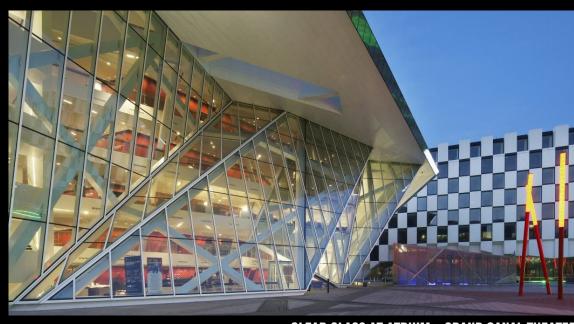

GRAND CANAL THEATER

MATERIAL REFERENCE – FACADE

**GLASS LOUVERS IN FACADE** 

SEMI-REFLECTIVITY - HAEUNDAE UNDONG I'PARK

CLEAR GLASS AT ATRIUM – GRAND CANAL THEATER

MATERIAL REFERENCE – FACADE

**VILNIUS DOWNTOWN TOWER** 