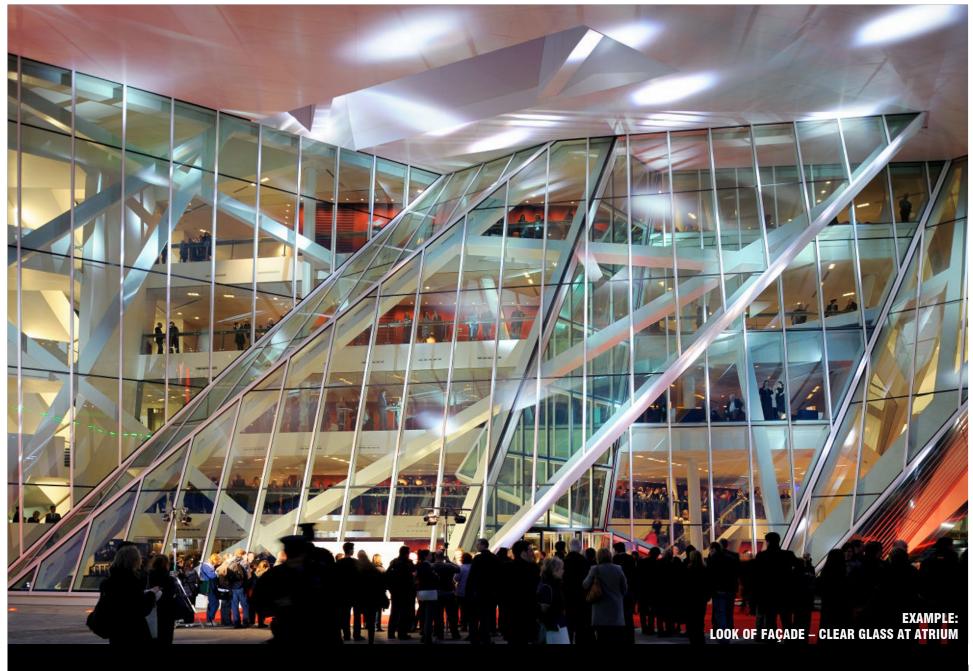

## **UNITIZED GLASS CURTAINWALL:**

- -HIGH PERFORMANCE DOUBLE GLAZING
- SEMI REFLECTIVE GLASS AT TOWER AND PODIUM
- CLEAR GLASS AT ATRIUM FOR MAXIMUM VISIBILITY
- MINIMAL JOINT LINES THROUGHOUT
- -OPENABLE PANELS FOR HOTEL AND OFFICE SPACES
- -FLOOR TO FLOOR SPANNING PANELS
- -INTEGRATED GLASS LOUVERS FOR VENTILATION OPENINGS

GRAND CANAL THEATER

MATERIAL REFERENCE – FACADE

**GLASS LOUVERS IN FACADE** 

SEMI-REFLECTIVITY - HAEUNDAE UNDONG I'PARK

CLEAR GLASS AT ATRIUM – GRAND CANAL THEATER

MATERIAL REFERENCE – FACADE

**VILNIUS DOWNTOWN TOWER** 