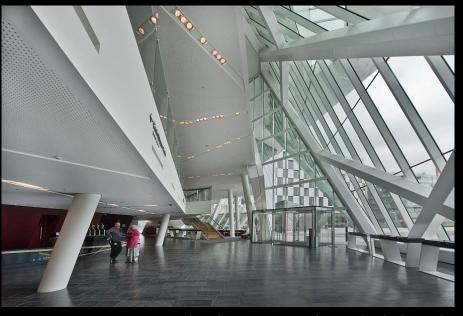

GRAND CANAL THEATER

MATERIAL REFERENCE – FACADE

**GLASS LOUVERS IN FACADE** 

SEMI-REFLECTIVITY - HAEUNDAE UNDONG I'PARK

CLEAR GLASS AT ATRIUM – GRAND CANAL THEATER

MATERIAL REFERENCE – FACADE

**VILNIUS DOWNTOWN TOWER** 