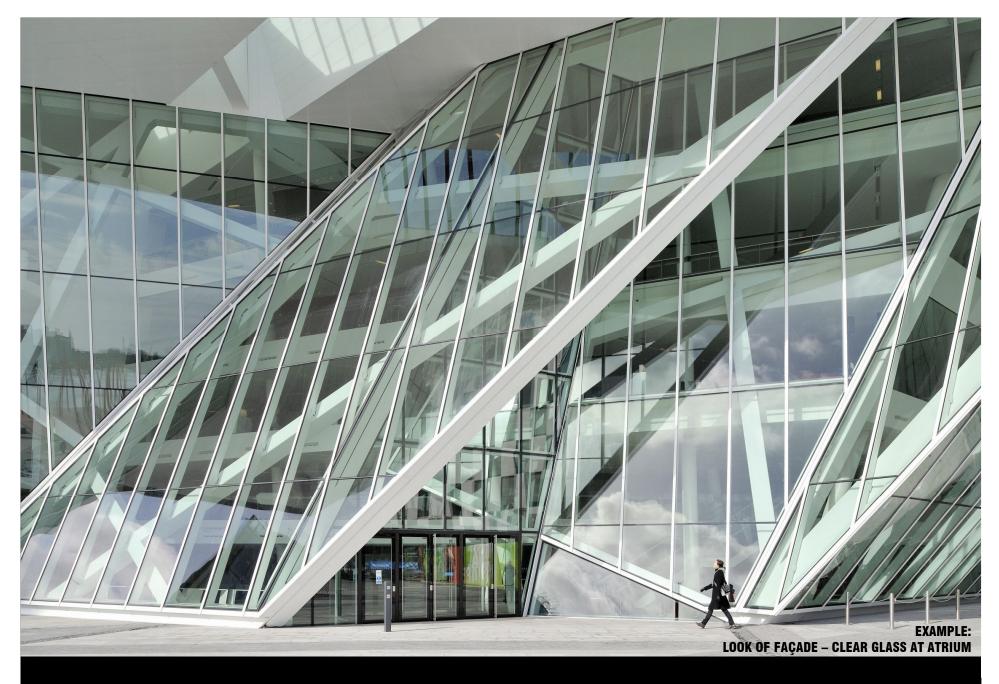

## **UNITIZED GLASS CURTAINWALL:**

- -HIGH PERFORMANCE DOUBLE GLAZING
- SEMI REFLECTIVE GLASS AT TOWER AND PODIUM
- CLEAR GLASS AT ATRIUM FOR MAXIMUM VISIBILITY
- MINIMAL JOINT LINES THROUGHOUT
- -OPENABLE PANELS FOR HOTEL AND OFFICE SPACES
- -FLOOR TO FLOOR SPANNING PANELS
- -INTEGRATED GLASS LOUVERS FOR VENTILATION OPENINGS

GRAND CANAL THEATER

MATERIAL REFERENCE – FACADE

**GLASS LOUVERS IN FACADE** 

SEMI-REFLECTIVITY - HAEUNDAE UNDONG I'PARK

CLEAR GLASS AT ATRIUM – GRAND CANAL THEATER

MATERIAL REFERENCE – FACADE

**VILNIUS DOWNTOWN TOWER** 