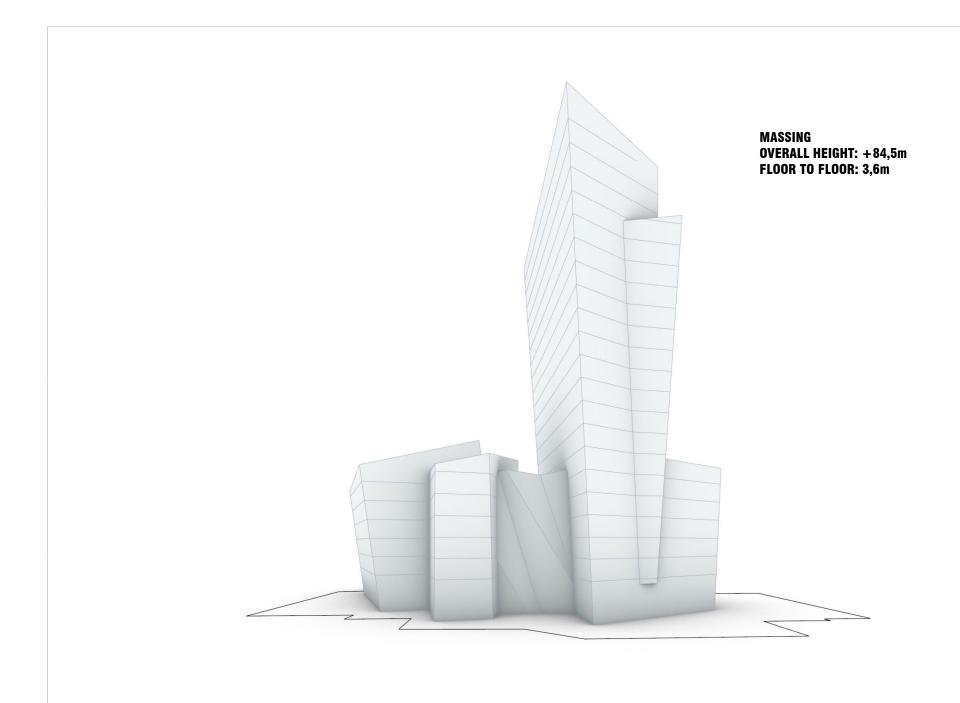

CE SPACES
- -FLOOR TO FLOOR SPANNING PANELS
- -INTEGRATED GLASS LOUVERS FOR VENTILATION OPENINGS

EXAMPLE: FULL HEIGHT GLAZING PANELS WITH SHADOW BOX AT SPANDREL ZONE.

EXAMPLE: FULL HEIGHT GLAZING PANELS WITH SHADOW BOX AT SPANDREL ZONE

MATERIAL REFERENCE – FACADE







HAEUNDAE UDONG I'PARK

MATERIAL REFERENCE – FACADE



GRAND CANAL THEATER

MATERIAL REFERENCE – FACADE





**GLASS LOUVERS IN FACADE** 

SEMI-REFLECTIVITY - HAEUNDAE UNDONG I'PARK







CLEAR GLASS AT ATRIUM – GRAND CANAL THEATER

MATERIAL REFERENCE – FACADE

**VILNIUS DOWNTOWN TOWER** 















**VILNIUS DOWNTOWN TOWER** 

**VIEW OF CENTRAL ATRIUM** 



**VILNIUS DOWNTOWN TOWER** 

**VIEW OF CENTRAL ATRIUM** 







**SPECIAL EVENTS AND GALLERY** 



**BRIDGES** 



LIGHT, SPATIAL DEFINITION AND SENSE OF PLACE