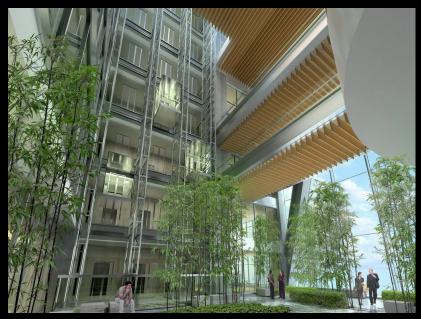

EXAMPLE: FULL HEIGHT GLAZING PANELS WITH SHADOW BOX AT SPANDREL ZONE.

EXAMPLE: FULL HEIGHT GLAZING PANELS WITH SHADOW BOX AT SPANDREL ZONE

MATERIAL REFERENCE – FACADE

HAEUNDAE UDONG I'PARK

MATERIAL REFERENCE – FACADE

GRAND CANAL THEATER

MATERIAL REFERENCE – FACADE

**GLASS LOUVERS IN FACADE** 

SEMI-REFLECTIVITY - HAEUNDAE UNDONG I'PARK

CLEAR GLASS AT ATRIUM – GRAND CANAL THEATER

MATERIAL REFERENCE – FACADE

**VILNIUS DOWNTOWN TOWER** 