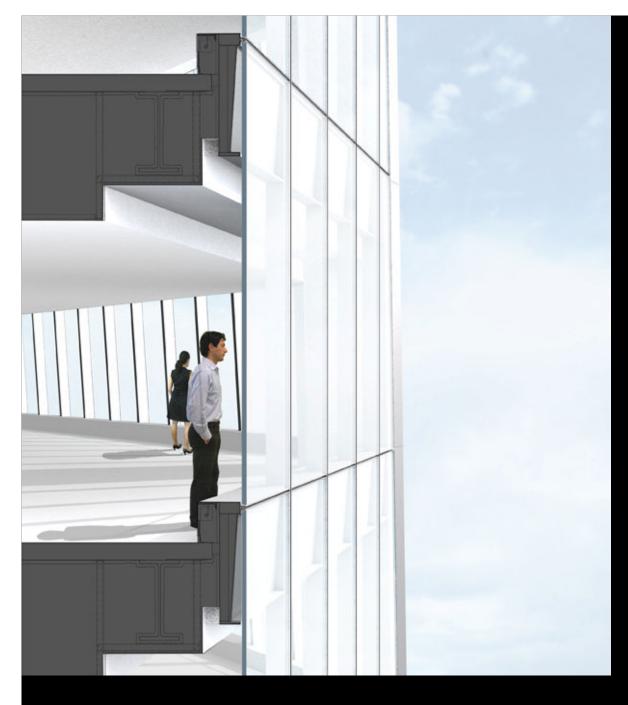

## **UNITIZED GLASS CURTAINWALL:**

- -HIGH PERFORMANCE DOUBLE GLAZING
- SEMI REFLECTIVE GLASS AT TOWER AND PODIUM
- CLEAR GLASS AT ATRIUM FOR MAXIMUM VISIBILITY
- MINIMAL JOINT LINES THROUGHOUT
- -OPENABLE PANELS FOR HOTEL AND OFFICE SPACES
- -FLOOR TO FLOOR SPANNING PANELS
- -INTEGRATED GLASS LOUVERS FOR VENTILATION OPENINGS

EXAMPLE: FULL HEIGHT GLAZING PANELS WITH SHADOW BOX AT SPANDREL ZONE.

EXAMPLE: FULL HEIGHT GLAZING PANELS WITH SHADOW BOX AT SPANDREL ZONE

MATERIAL REFERENCE – FACADE

HAEUNDAE UDONG I'PARK

MATERIAL REFERENCE – FACADE